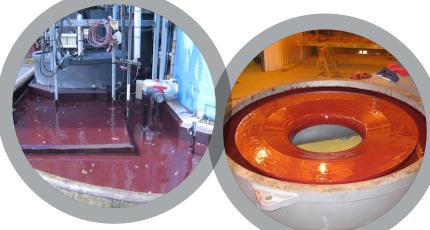

This high performance barrier coating is optimised for resistance to hot inorganic acids, such as sulphuric and hydrochloric acid.

Pump Plinths

Chemical Containment Areas

Blower Housings

### Applications for Belzona® 4341 (Magma CR4) include:

- Acid retaining walls
- Chemical drains and channels
- Chemical transfer and holding areas
- Pumps bases
- Pump casings
- Tank pads
- Walkways
- Tanks

Secondary Containment

For more information, please contact your local Belzona® representative: