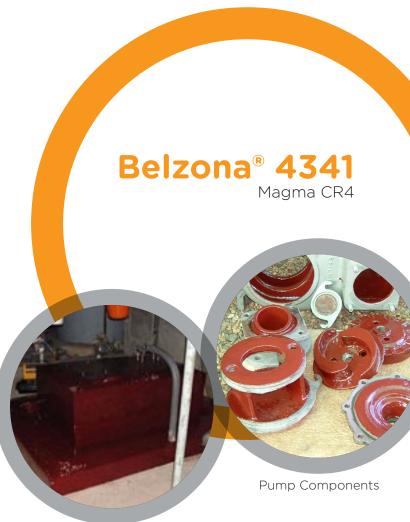

# High Performance Barrier Coating

Belzona<sup>®</sup> 4341 (Magma CR4) is a two component barrier coating, for protecting surfaces subject to chemical attack, specifically inorganic acids.

#### Belzona® 4341 (Magma CR4) will:

- Avoid costly structural rebuild
- Provide long term protection
- Cut downtime
- Simplify maintenance procedures

Belzona® 4341 (Magma CR4) extends Belzona's range of problem solving materials to areas operating at higher temperatures. It will bond strongly to metals, concrete, fiberglass and brick.

This high performance barrier coating is optimised for resistance to hot inorganic acids, such as sulphuric and hydrochloric acid.

Pump Plinths

Chemical Containment Areas

Blower Housings

### Applications for Belzona® 4341 (Magma CR4) include:

- Acid retaining walls
- Chemical drains and channels
- Chemical transfer and holding areas
- Pumps bases
- Pump casings
- Tank pads
- Walkways
- Tanks